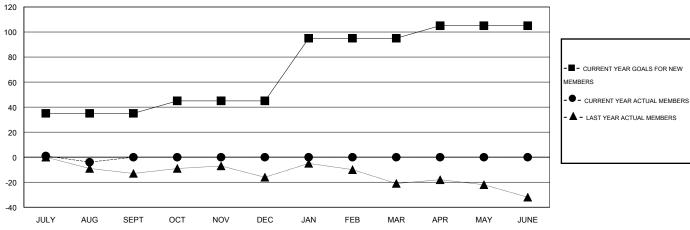

### **LOCATION PENNSYLVANIA**

 $\mathsf{GMT}\;\mathsf{CA}\;1$ 

| Clubs                 |                  |           |                  | Members               |               |                    |                                     |                    |                  |
|-----------------------|------------------|-----------|------------------|-----------------------|---------------|--------------------|-------------------------------------|--------------------|------------------|
| RESULTS FOR 2016-2017 |                  |           |                  | RESULTS FOR 2016-2017 |               |                    |                                     |                    |                  |
| QUARTER               | NEW CLUB<br>GOAL | NEW CLUBS | DROPPED<br>CLUBS | NET<br>GAIN/LOSS      | QUARTER       | NEW MEMBER<br>GOAL | CHARTER AND<br>NEW MEMBERS<br>ADDED | DROPPED<br>MEMBERS | NET<br>GAIN/LOSS |
| JULY/AUG/SEPT         | 1                | 0         | 0                | 0                     | JULY/AUG/SEPT | 35                 | 6                                   | 10                 | -4               |
| OCT/NOV/DEC           | 0                | 0         | 0                | 0                     | OCT/NOV/DEC   | 10                 | 0                                   | 0                  | 0                |
| JAN/FEB/MAR           | 2                | 0         | 0                | 0                     | JAN/FEB/MAR   | 50                 | 0                                   | 0                  | 0                |
| APR/MAY/JUNE          | 0                | 0         | 0                | 0                     | APR/MAY/JUNE  | 10                 | 0                                   | 0                  | 0                |

#### GOALS AND ACTUAL MEMBERS CUMULATIVE

| <b>_</b><br>≣ |     |
|---------------|-----|
| DISTRIBUTION  |     |
| 574 (68.17%)  |     |
| 268 (31.83%)  |     |
|               |     |
| MEMBERS       | 104 |