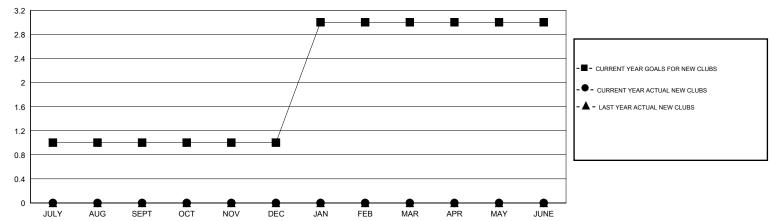

### **LOCATION PENNSYLVANIA**

 $\mathsf{GMT}\;\mathsf{CA}\;1$ 

| Clubs                 |                  |           |                  | Members               |               |                    |                                     |                    |                  |
|-----------------------|------------------|-----------|------------------|-----------------------|---------------|--------------------|-------------------------------------|--------------------|------------------|
| RESULTS FOR 2016-2017 |                  |           |                  | RESULTS FOR 2016-2017 |               |                    |                                     |                    |                  |
| QUARTER               | NEW CLUB<br>GOAL | NEW CLUBS | DROPPED<br>CLUBS | NET<br>GAIN/LOSS      | QUARTER       | NEW MEMBER<br>GOAL | CHARTER AND<br>NEW MEMBERS<br>ADDED | DROPPED<br>MEMBERS | NET<br>GAIN/LOSS |
| JULY/AUG/SEPT         | 1                | 0         | 0                | 0                     | JULY/AUG/SEPT | 35                 | 6                                   | 10                 | -4               |
| OCT/NOV/DEC           | 0                | 0         | 0                | 0                     | OCT/NOV/DEC   | 10                 | 0                                   | 0                  | 0                |
| JAN/FEB/MAR           | 2                | 0         | 0                | 0                     | JAN/FEB/MAR   | 50                 | 0                                   | 0                  | 0                |
| APR/MAY/JUNE          | 0                | 0         | 0                | 0                     | APR/MAY/JUNE  | 10                 | 0                                   | 0                  | 0                |

#### GOALS AND ACTUAL NEW CLUBS CUMULATIVE